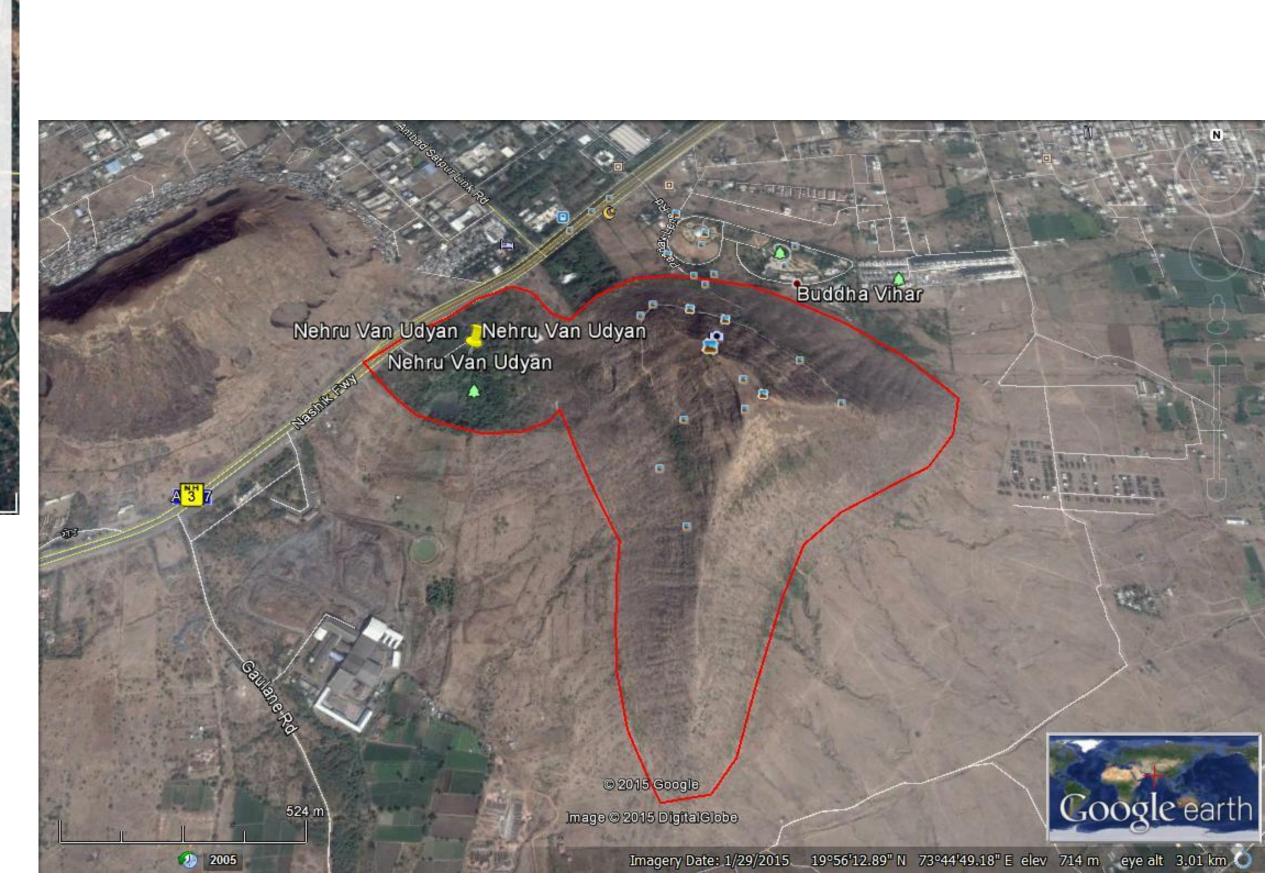

inhabitants of the subcontinent was the abode of sages

It was customary to give up a worldly life after a certain stage of life and retire to spiritual pursuits in the forest

Tagore India's Poet Laureate, writes: "Indian civilization has been distinctive in locating its source of regeneration, material and intellectual, in the forest, not the city"



Source:http://murugan.org/bhaktas/agastyar.htm



World Forum on

**Urban Forests** 

Mantova 2018

Collaboration vs. mere Interaction is key to building resilience and facing uncertainty so common in our times

Urban Nature or forests are often not seen as inviting or even safe. Forests are seen as unsafe even potentially dangerous

# **BUILDING RESILIENCE IN THE URBAN FOREST : A CURRENT NEED**





### COMING TO OUR PROJECT'S CONTEXT







World Forum on Urban Forests Mantova 2018 PANDAVLENI HILL-RC



#### PANDAVLENI HILL-ROCK CUT CAVES-FOREST-PARK



### **BURGEONING CITIES-SHRINKING FORESTS**





### **EXPERIENCING THE SITE.....**









# **EXPERIENCING THE SITE...AND ADDING TO IT**









#### .....ADDING TO IT-INVITING LANDSCAPES



Source: https://www.youtube.com/watch?v=z36zWiSFXvU



## ADDING TO IT-EXPERIENTIAL INSTALLATIONS



Source: https://www.youtube.com/watch?v=z36zWiSFXvU



#### MAKING LANDSCAPES THAT SPEAK-THE POWER OF A STORY



Source: Guardian Media and Entertainment



#### MAKING LANDSCAPES THAT SPEAK-THE POWER OF A STORY





# MAKING THE URBAN FOREST 'SPEAK' TO CITIZENS

# IT'S JUST A BEGINNING! THANK YOU!