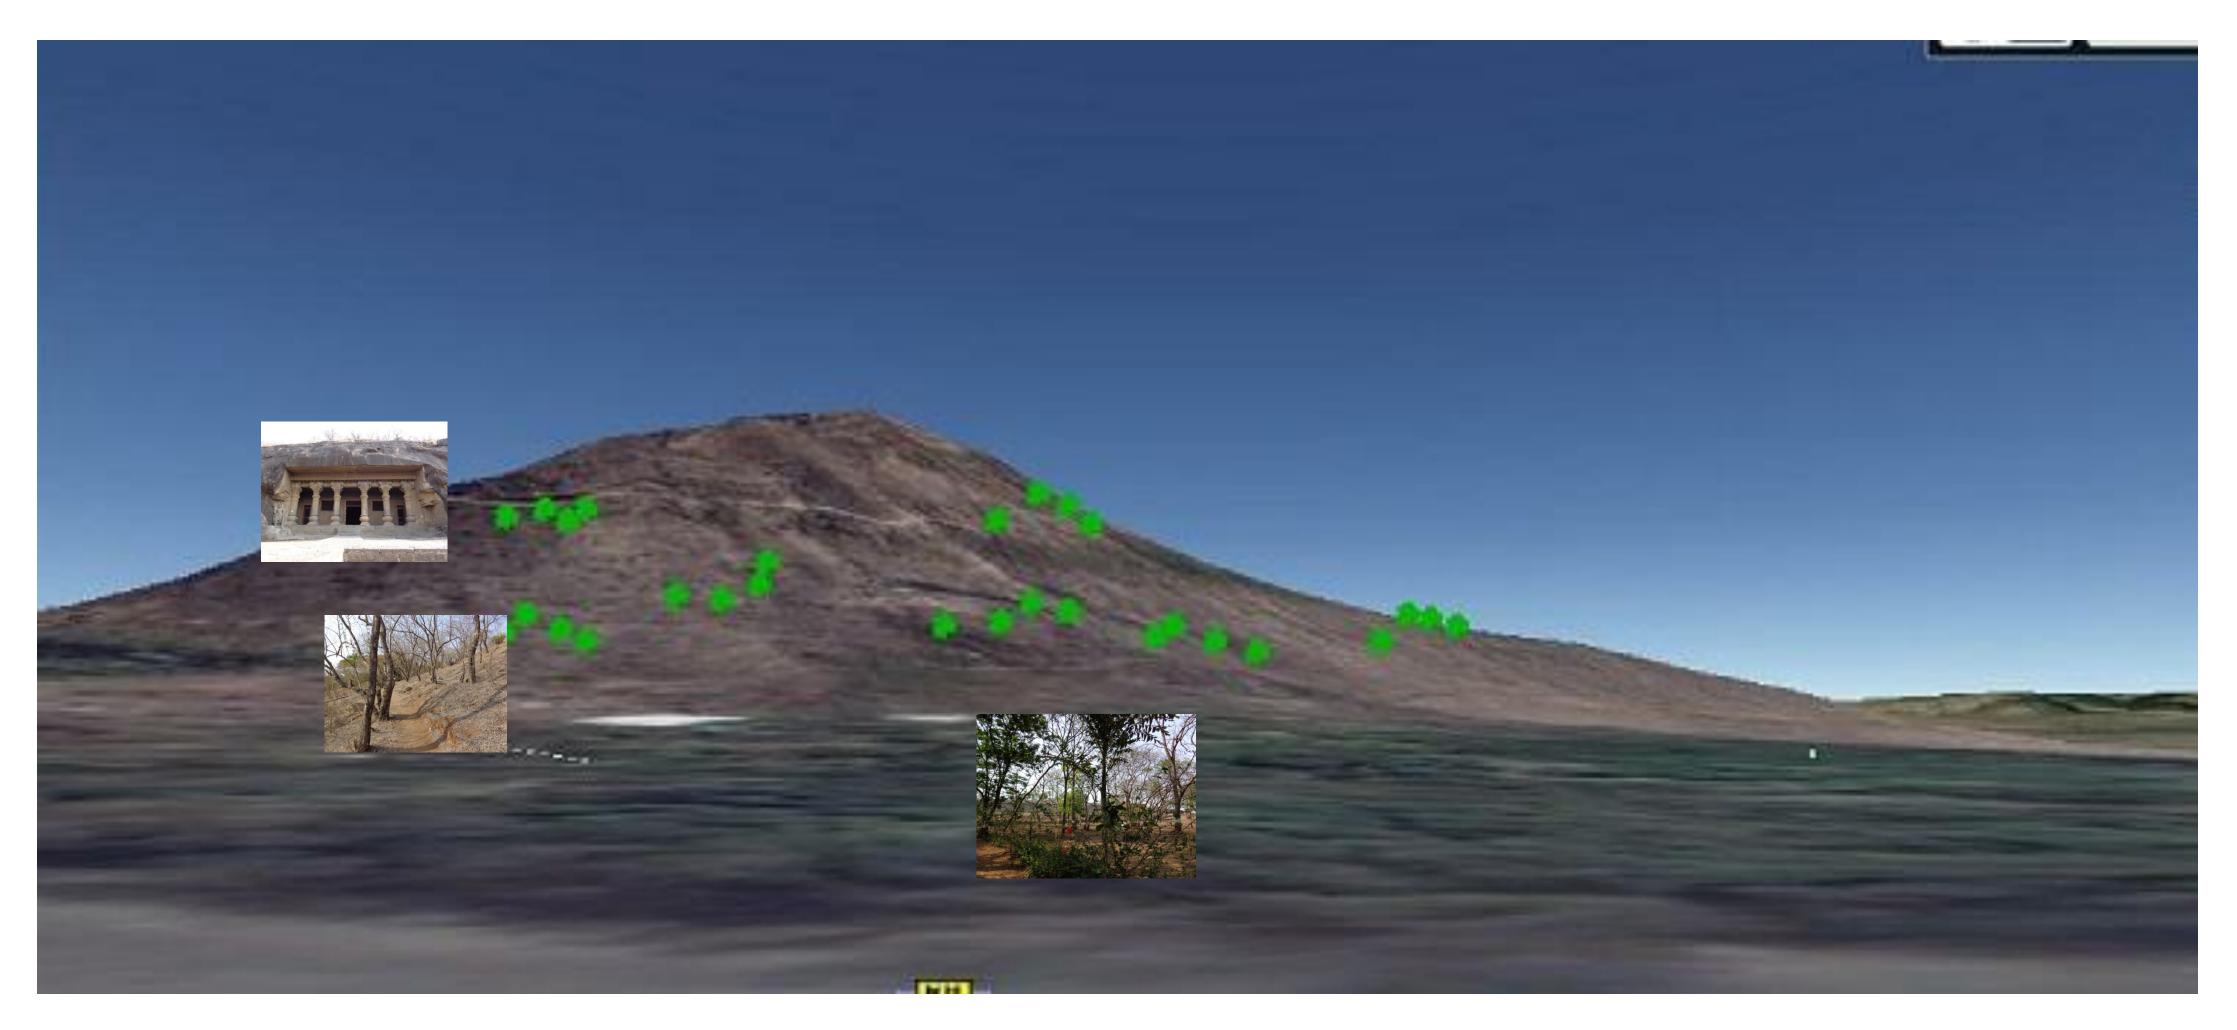

#### PANDAVLENI HILL-ROCK CUT CAVES-FOREST-PARK

### **EXPERIENCING THE SITE.....**

# **EXPERIENCING THE SITE...AND ADDING TO IT**