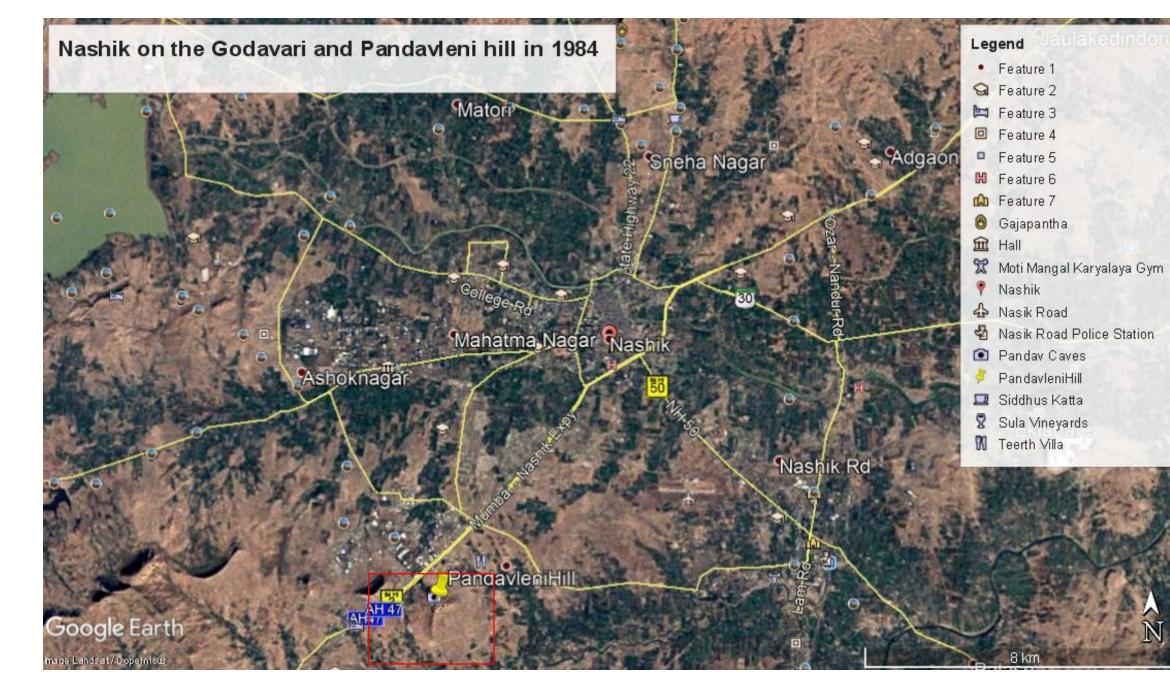

### COMING TO OUR PROJECT'S CONTEXT

World Forum on Urban Forests Mantova 2018 PANDAVLENI HILL-RC

#### PANDAVLENI HILL-ROCK CUT CAVES-FOREST-PARK