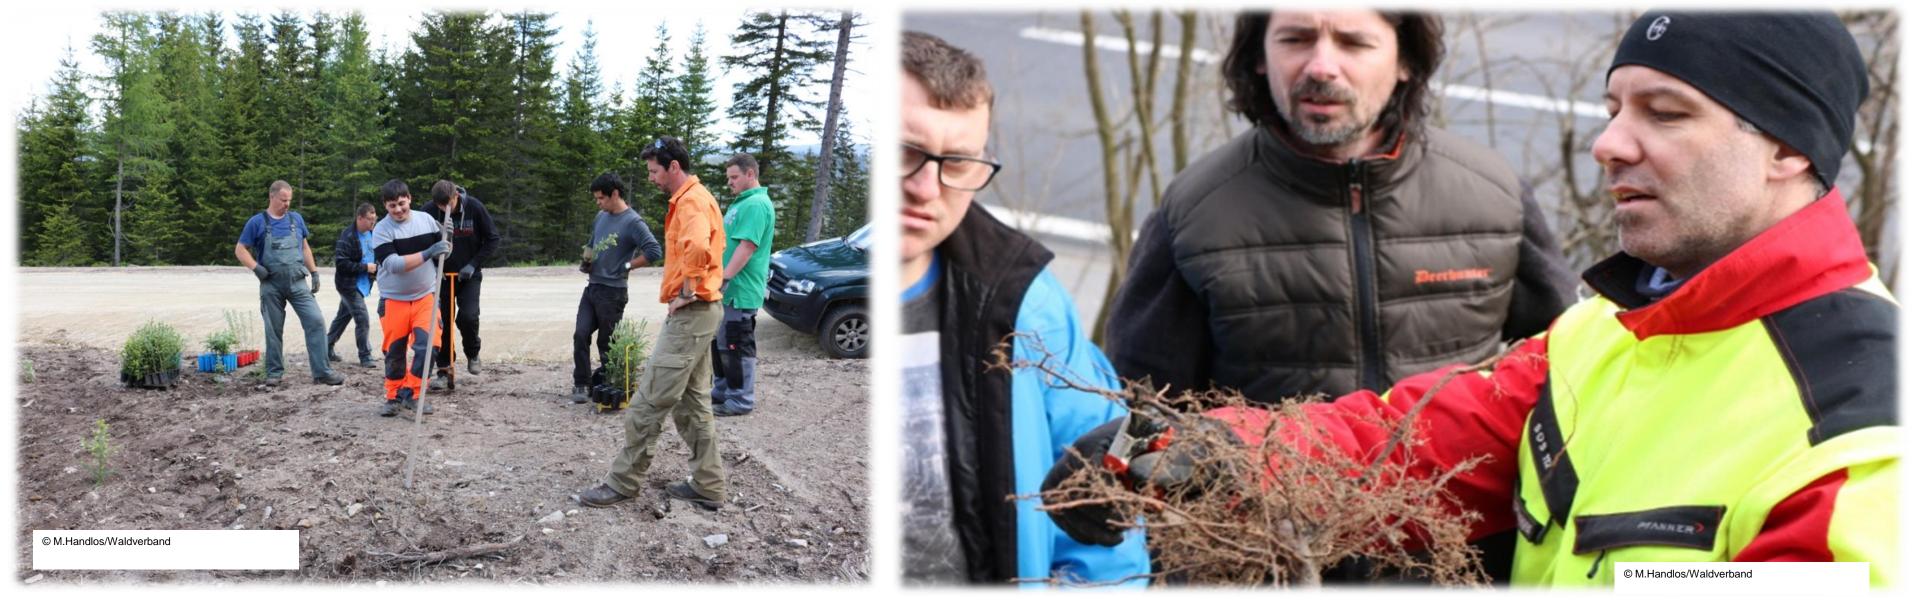

### Forest as place for work integration, job training, health promotion and well-being